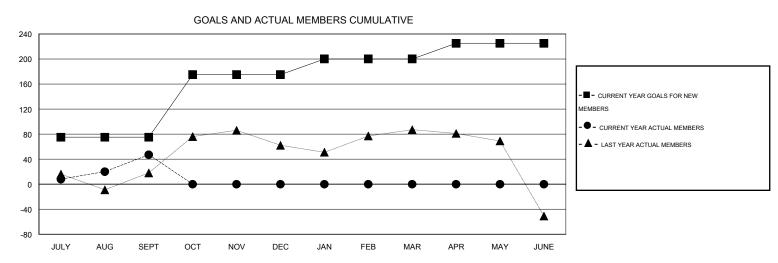

## MONTHLY MEMBERSHIP PROGRESS REPORT

District 317 F

Results as of: 9/30/2015

|               |                  | Clubs            |                  |                  | Members               |                    |                                     |                    |                  |  |
|---------------|------------------|------------------|------------------|------------------|-----------------------|--------------------|-------------------------------------|--------------------|------------------|--|
|               | RESUL            | TS FOR 2015-2016 |                  |                  | RESULTS FOR 2015-2016 |                    |                                     |                    |                  |  |
| QUARTER       | NEW CLUB<br>GOAL | NEW CLUBS        | DROPPED<br>CLUBS | NET<br>GAIN/LOSS | QUARTER               | NEW MEMBER<br>GOAL | CHARTER AND<br>NEW MEMBERS<br>ADDED | DROPPED<br>MEMBERS | NET<br>GAIN/LOSS |  |
| JULY/AUG/SEPT | 3                | 0                | 1                | -1               | JULY/AUG/SEPT         | 75                 | 77                                  | 30                 | 47               |  |
| OCT/NOV/DEC   | 2                | 0                | 0                | 0                | OCT/NOV/DEC           | 100                | 0                                   | 0                  | 0                |  |
| JAN/FEB/MAR   | 0                | 0                | 0                | 0                | JAN/FEB/MAR           | 25                 | 0                                   | 0                  | 0                |  |
| APR/MAY/JUNE  | 0                | 0                | 0                | 0                | APR/MAY/JUNE          | 25                 | 0                                   | 0                  | 0                |  |